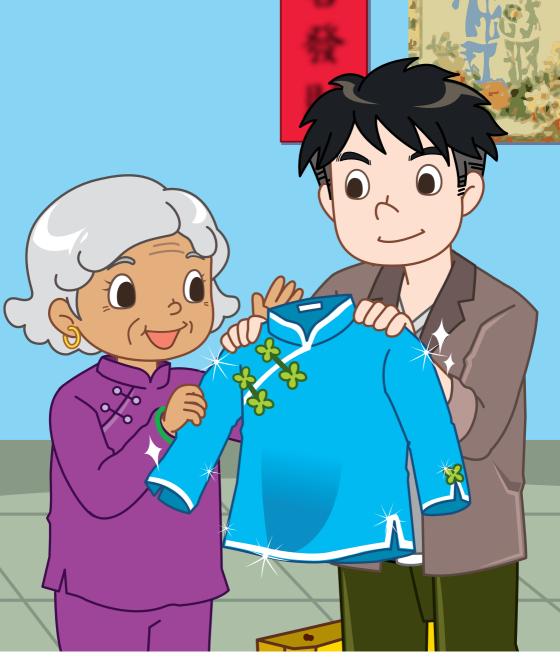

### Mum has a birthday present for Grandma.

Dad has a birthday present for Grandma.

Kimmy has a birthday present for Grandma.

Tom has a birthday present for Grandma.