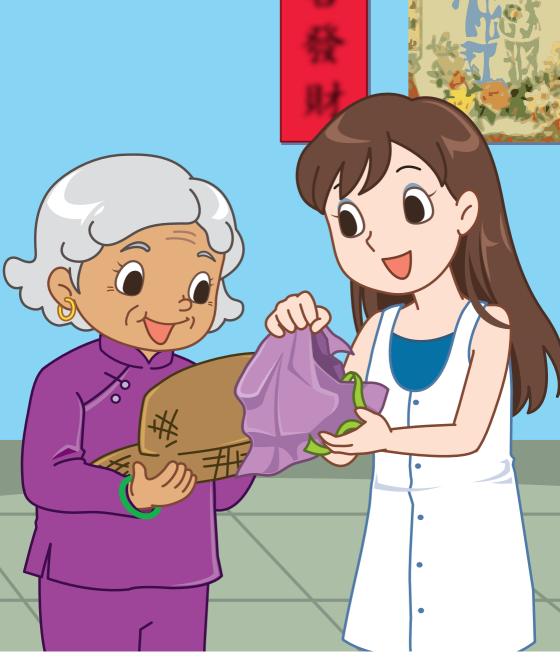

### Mum has a birthday present for Grandma.

Dad has a birthday present for Grandma.

Kimmy has a birthday present for Grandma.

Tom has a birthday present for Grandma.