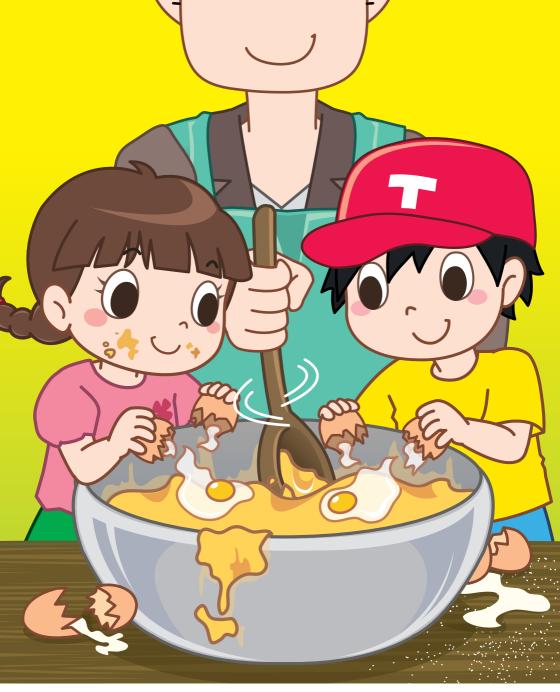

Fourth print April 2010 Second edition September 2011

Duplication of pages of the publication is restricted to non-profit making educational purposes only and proper acknowledgements should be made. Otherwise, no part of this publication may be produced, stored in a retrieval system or transmitted in any form or by any means without the prior permission of the Hong Kong Special Administrative Region.

ISBN 978-962-8967-31-5

Acknowledgements We are most grateful to the PLP-R/W Committee for the story in this publication. We would like to express our sincere gratitude to Kaman Kwok, Lai Wai Ping, Wong Cheuk Him and Wong Cheung Ming for producing the illustrations of the story in this publication.



# Dad

Author: Lily Lam Illustrator: Kaman Kwok



# We like butter.



# We like sugar.



# We like eggs.



#### We like flour and milk.



# We like fruit and nuts.





### We like our dad.

#### **Content Words**

butter sugar eggs flour milk fruits nuts Dad

| Big Book 3 - Grandma and<br>the Birthday<br>Cake | Small Book 3.1 - Dad               |  |
|--------------------------------------------------|------------------------------------|--|
|                                                  | Small Book 3.2 - The Cake          |  |
|                                                  | Small Book 3.3 - Grandma           |  |
|                                                  | Small Book 3.4 - The Birthday Cake |  |

Native-speaking English Teacher Section Curriculum Development Institute Education Bureau Hong Kong Special Administrative Region